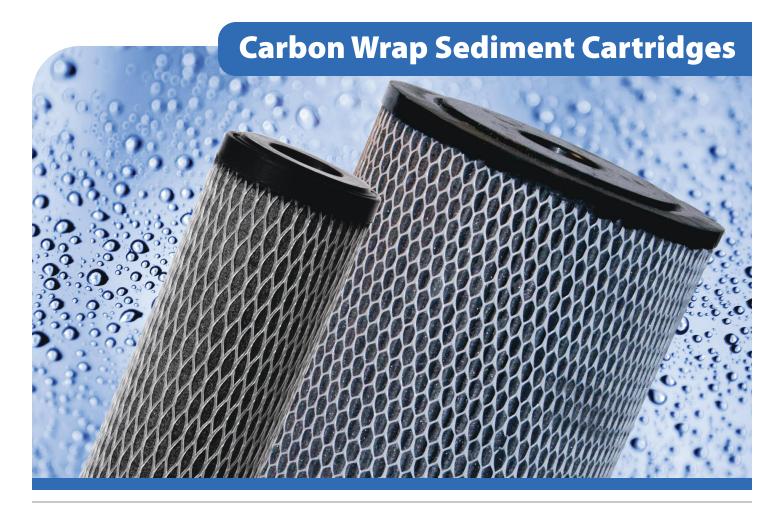

## **SC Series**

**Carbon Wrap Sediment Cartridges** 

The SC Series of Carbon Wrap sediment cartridges are economical solutions for the reduction of sediment and chlorine, taste; and odor from your drinking water supply. These cartridges consist of a carbon impregnated media in either a wrapped or pleated design with external netting for additional strength. Most models contain a meltblown center core for increased sediment reduction.

#### **Features**

- Economical solution for both sediment and CTO reduction
- · Fits most industry standard sumps
- Nominal 5 micron filtration efficiency rating
- External netting for additional strength