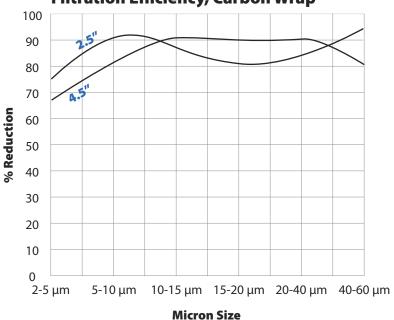

|
| SC2510CP05  | Carbon Pleated 2.5"x10" | 5                        | 5                           | 500                                            |
| SC2520CP05  | Carbon Pleated 2.5"x20" | 5                        | 5                           | 1,000                                          |
| SC4510CW05* | Carbon Wrap, 4.5" x 10" | 5                        | 10                          | 2,000                                          |
| SC4520CW05* | Carbon Wrap, 4.5" x 20" | 5                        | 10                          | 4,000                                          |

Do not use with water that is microbiologically unsafe or of unknown quality without adequate disinfection before or after the system.

\*Certified by WQA

# **Efficiency Curves**





# **Specifications**

### **Filter Material:**

Carbon Impregnated Cellulose

### **Core Material:**

Meltblown Polypropylene Rigid Polypropylene (SC2520CP05)

## **End Cap Material:**

Polypropylene

## **Temperature Rating:**

40°F – 180°F

Plastisol

(4.4°C - 82.2°C)

### **Initial Pressure Drop:**

< 1psi typical @ 2GPM

## SC2510CW05

Sediment Cartridge, 2.5", 10", Carbon Wrap, 5 microns

SC

Sediment Cartridge 25

Nominal OD (25) 2.5" (45) 4.5" 10

Nominal Length (10) 10" (20) 20" CW

Type

**CW - Carbon Wrap** CP - Carbon Pleated 05

**Micron Rating** 

(01) < 1 (05) 5 (10) 10 (20) 20

(30) 30