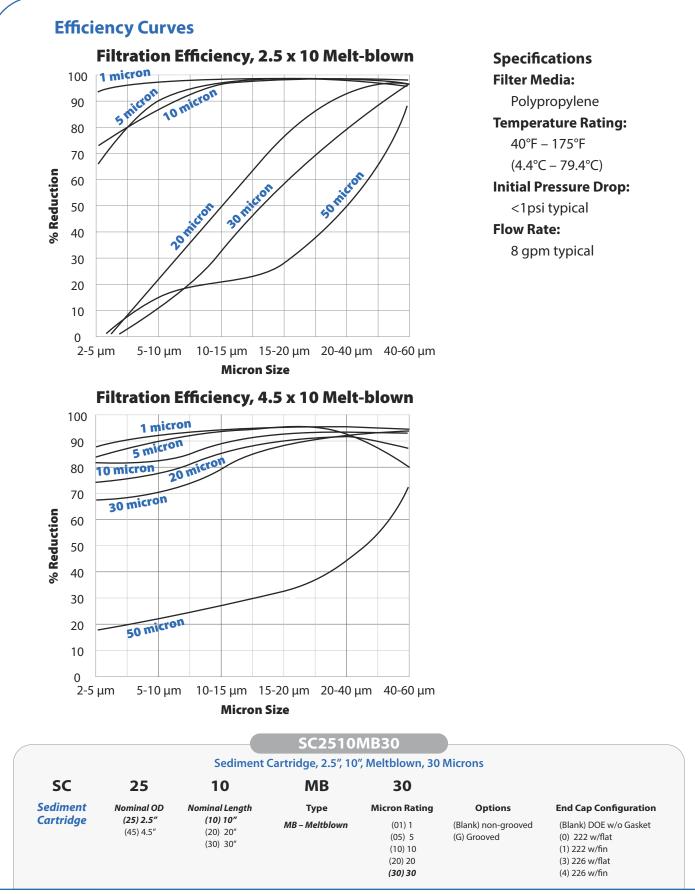

The SC Series are available in a variety of micron ratings in standard 2.5 inch or 4.5 inch diameter filter housings. For Applications that require maximum dirt holding capacity, contact us about our new gradient density versions.

## Features

- 100% Polypropylene material for wide chemical compact
- True multi-layered depth filtration
- Available in smooth or grooved configurations

Tested and Certified by WQA to NSF/ANSI Standard 42 for material requirements only.